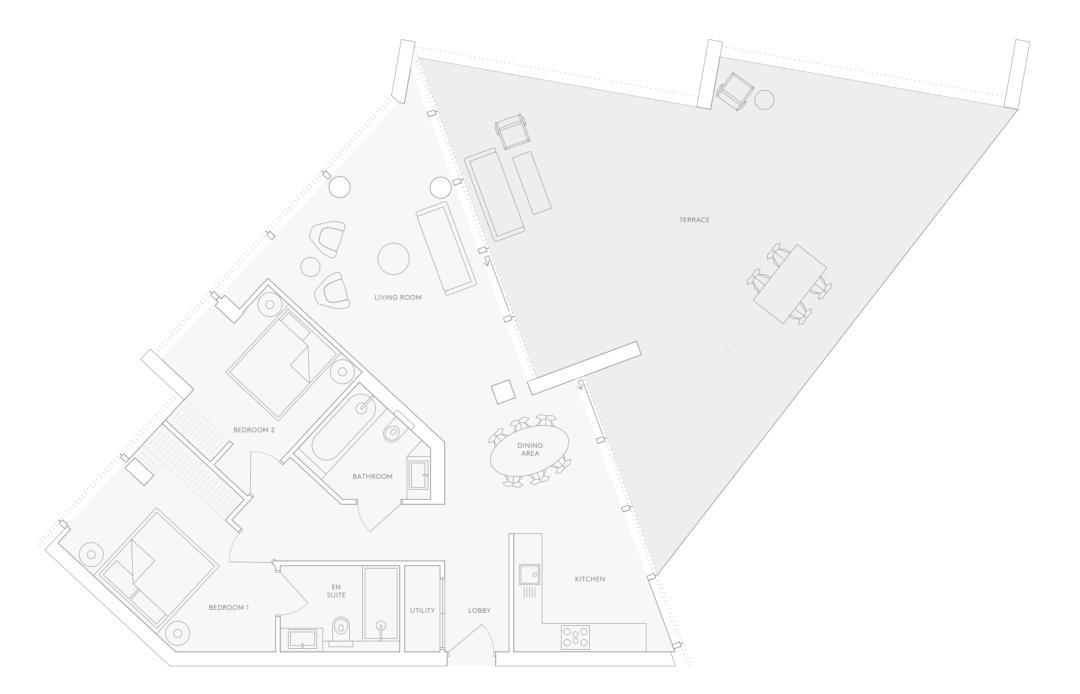

## TWO UPPER RIVERSIDE Greenwich Peninsula

NET INTERNAL AREA 948 sq ft/88.1 sq m

BEDROOM 1 17' 1" x 9' 1" / 5.20m x 2.76m

BEDROOM 2 11' 4" x 11' 9"/3.46m x 3.57m

BATHROOM 6' 9" x 7' 11"/2.06m x 2.42m EN SUITE 8′ 4″ x 6′ 0″/2.53m x 1.82m

LIVING ROOM 18' 7" x 16' 0"/5.67m x 4.88m

KITCHEN 8′ 8″ x 19′ 2″/2.64m x 5.85m

TERRACE 33′ 0″ x 30′ 4″/10.06m x 9.25m 753.7 sq ft/70.0 sq m