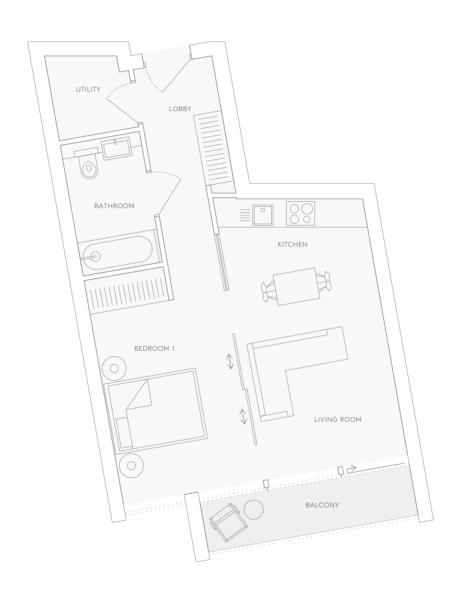

## APARTMENT 02.10 STUDIO

## TWO UPPER RIVERSIDE Greenwich Peninsula

NET INTERNAL AREA 517 sq ft/48.0 sq m

BEDROOM 1 14' 0" x 9' 6"/4.26m x 2.90m

BATHROOM 8′ 3″ x 5′ 7″/2.51m x 1.70m LIVING ROOM + KITCHEN 19' 6" x 10' 2"/5.95m x 3.10m

BALCONY 14′ 9″ x 3′ 6″ / 4.50m x 1.07m 51.8 sq ft / 4.8 sq m