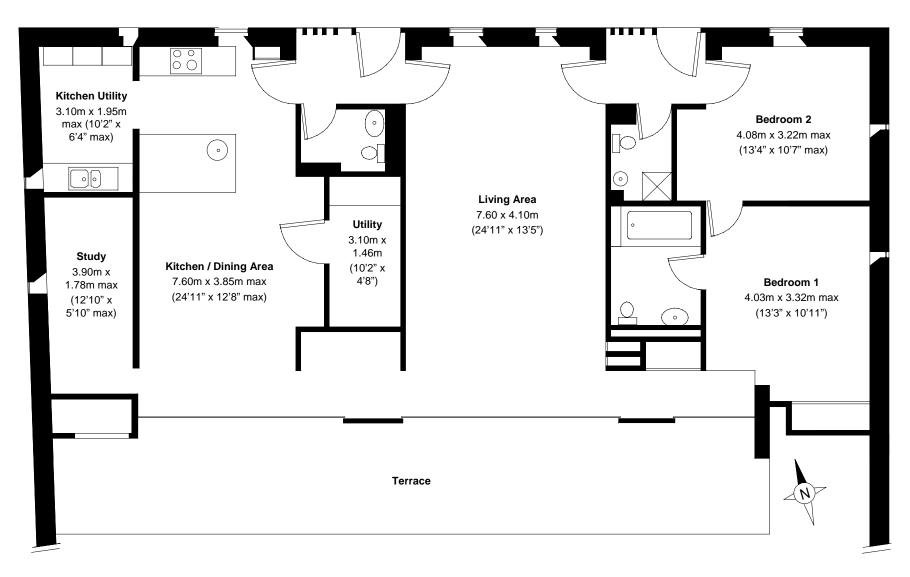

## Radiant House, Kents Hill, Milton Keynes

APPROX, GROSS INTERNAL FLOOR AREA 1486 SQFT / 138 SQM

Whilst every attempt has been made to ensure the accuracy of the floor plans contained here, measurements of doors, windows, and rooms are approximate and no responsibility is taken for any error, omission, or mis-statement. These plans are for representation purposes only and should be used as such by any prospective purchaser. The services, systems, and appliances listed in this specification have not been tested by The Modern House and no guarantee as to their operating ability or efficiency can be given.