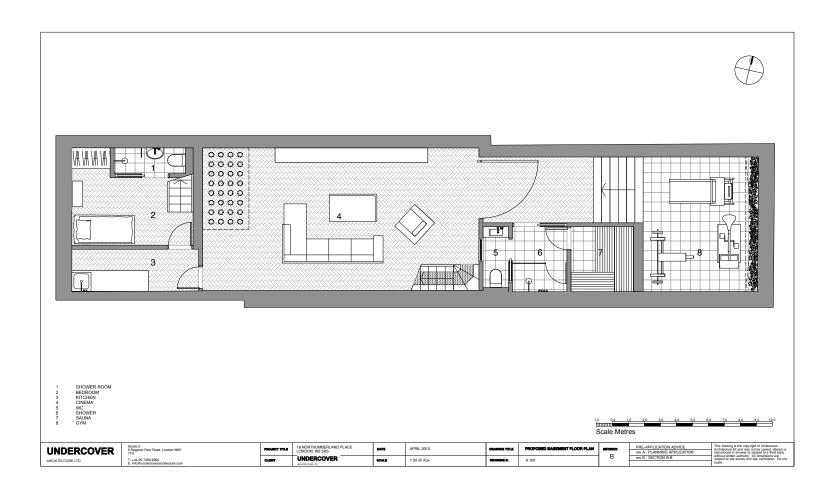

MASTER BEDROOM DRESSING ROOM GREEN ROOF

HALL ENSUITE BATHROOM ENSUITE WC

| 1,0 | 0.0     | 1.0   | 2.0 | 3.0 | 4.0 | 5.0 | 6.0 | 7.0 | 8.0 | 9.0 | 10.0 |
|-----|---------|-------|-----|-----|-----|-----|-----|-----|-----|-----|------|
| Sca | ale M   | aters |     |     |     |     |     |     |     |     |      |
| 36  | ale ivi | eleis |     |     |     |     |     |     |     |     |      |

| <b>UNDERCOVER</b> |
|-------------------|
|                   |

| Studio 2<br>6 Regents Park Road, London NW1<br>7TX        | PROJECT TITLE | 18 NORTHUMBERLAND PLACE<br>LONDON, W2 5BS | DATE  | APRIL 2013 | DRAWING TITLE | PROPOSED FIRST FLOOR PLAN | REVISION | rev A - PLANNING APPLICATION | This drawing is the copyright of Undercover<br>Architecture ltd and may not be copied, altered o