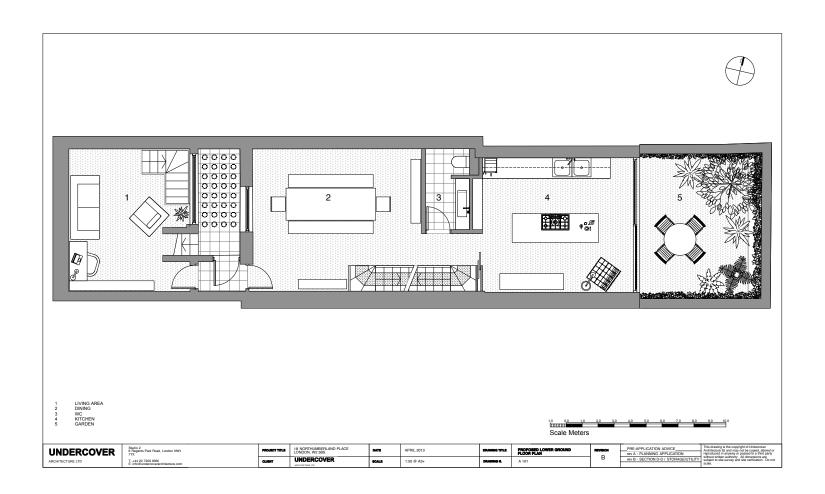

MASTER BEDROOM DRESSING ROOM GREEN ROOF

HALL ENSUITE BATHROOM ENSUITE WC

| 1,0 | 0.0     | 1.0   | 2.0 | 3.0 | 4.0 | 5.0 | 6.0 | 7.0 | 8.0 | 9.0 | 10.0 |
|-----|---------|-------|-----|-----|-----|-----|-----|-----|-----|-----|------|
| Sca | ale M   | aters |     |     |     |     |     |     |     |     |      |
| 36  | ale ivi | eleis |     |     |     |     |     |     |     |     |      |

| <b>UNDERCOVER</b> |
|-------------------|
|                   |

| Studio 2<br>6 Regents Park Road, London NW1<br>7TX        | PROJECT TITLE | 18 NORTHUMBERLAND PLACE<br>LONDON, W2 5BS | DATE  | APRIL 2013 | DRAWING TITLE | PROPOSED FIRST FLOOR PLAN | REVISION | rev A - PLANNING APPLICATION | This drawing is the copyright of Undercover<br>Architecture ltd and may not be copied, altered or<