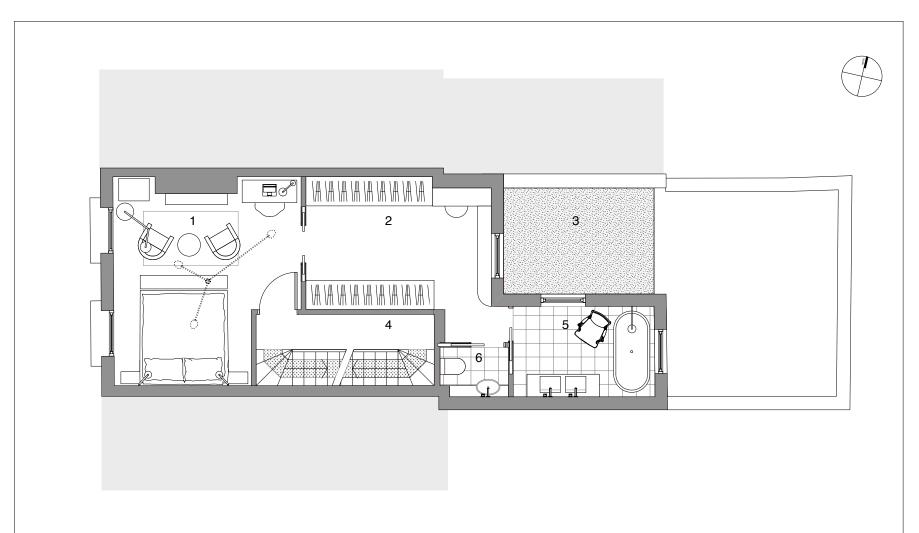

MASTER BEDROOM DRESSING ROOM GREEN ROOF

HALL ENSUITE BATHROOM ENSUITE WC

| 1,0 | 0.0     | 1.0   | 2.0 | 3.0 | 4.0 | 5.0 | 6.0 | 7.0 | 8.0 | 9.0 | 10.0 |
|-----|---------|-------|-----|-----|-----|-----|-----|-----|-----|-----|------|
| Sca | ale M   | aters |     |     |     |     |     |     |     |     |      |
| 36  | ale ivi | eleis |     |     |     |     |     |     |     |     |      |