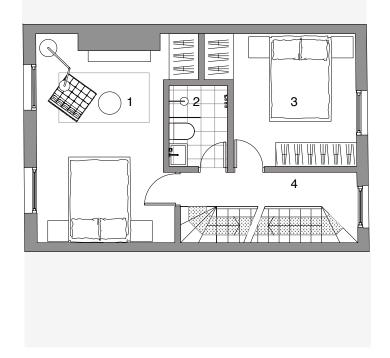

BEDROOM SHOWER ROOM BEDROOM HALL

| <b>UNDERCOVER</b> |
|-------------------|
|                   |

| Studio 2<br>6 Regents Park Road, London NW1<br>7TX        | PROJECT TITLE | 18 NORTHUMBERLAND PLACE<br>LONDON, W2 5BS | DATE  | OCTOBER 2012 | DRAWING TITLE | PROPOSED SECOND FLOOR PLAN | REVISION | rev A - PLANNING APPLICATION | This drawing is the copyright of Undercover<br>Architecture ltd and may not be copied, altered or<br>reproduced in anyway or passed to a third party<br>without written authority. All dimensions are |
|-----------------------------------------------------------|---------------|-------------------------------------------|-------|--------------|---------------|----------------------------|----------|------------------------------|-------------------------------------------------------------------------------------------------------------------------------------------------------------------------------------------------------|
| T: +44 20 7209 9360<br>E: info@undercoverarchitecture.com | CLIENT        | UNDERCOVER ARCHITECTURE LTD               | SCALE | 1:100 @ A3   | DRAWING N.    | A 104                      | В        | rev B - SECTION B-B          | subject to site survey and site verification. Do not scale.                                                                                                                                           |