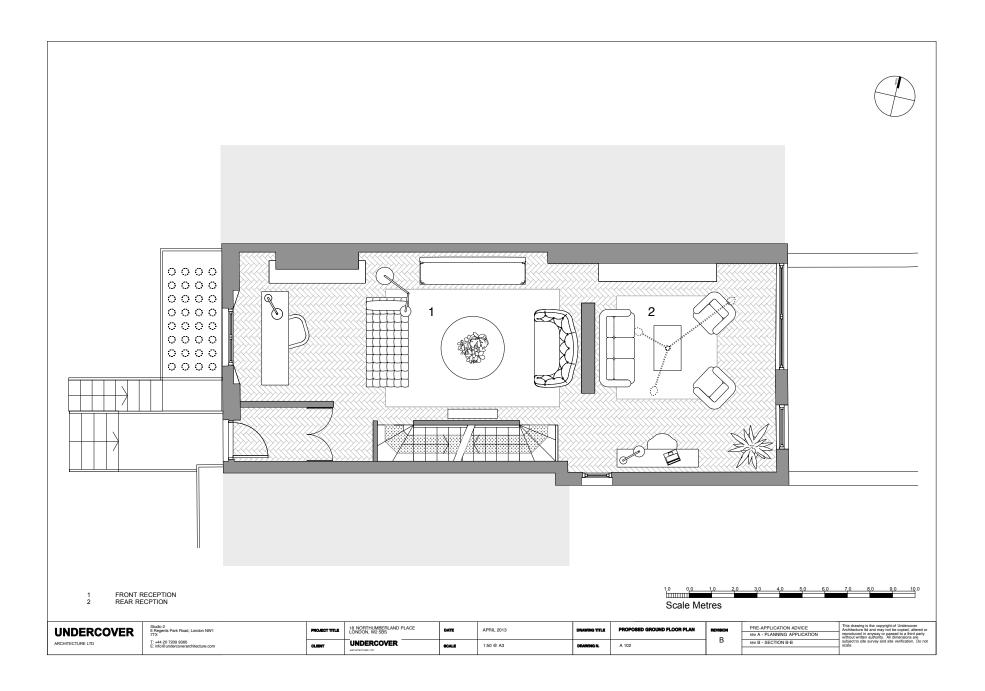

MASTER BEDROOM DRESSING ROOM GREEN ROOF

HALL ENSUITE BATHROOM ENSUITE WC

| 1,0 | 0.0     | 1.0   | 2.0 | 3.0 | 4.0 | 5.0 | 6.0 | 7.0 | 8.0 | 9.0 | 10.0 |
|-----|---------|-------|-----|-----|-----|-----|-----|-----|-----|-----|------|
| Sca | ale M   | aters |     |     |     |     |     |     |     |     |      |
| 36  | ale ivi | eleis |     |     |     |     |     |     |     |     |      |

| <b>UNDERCOVER</b> |
|-------------------|
|                   |

| Studio 2<br>6 Regents Park Road, London NW1<br>7TX        | PROJECT TITLE | 18 NORTHUMBERLAND PLACE<br>LONDON, W2 5BS | DATE  | APRIL 2013 | DRAWING TITLE | PROPOSED FIRST FLOOR PLAN | REVISION | rev A - PLANNING APPLICATION | This drawing is the copyright of Undercover<br>Architecture ltd and may not be copied, altered or<br